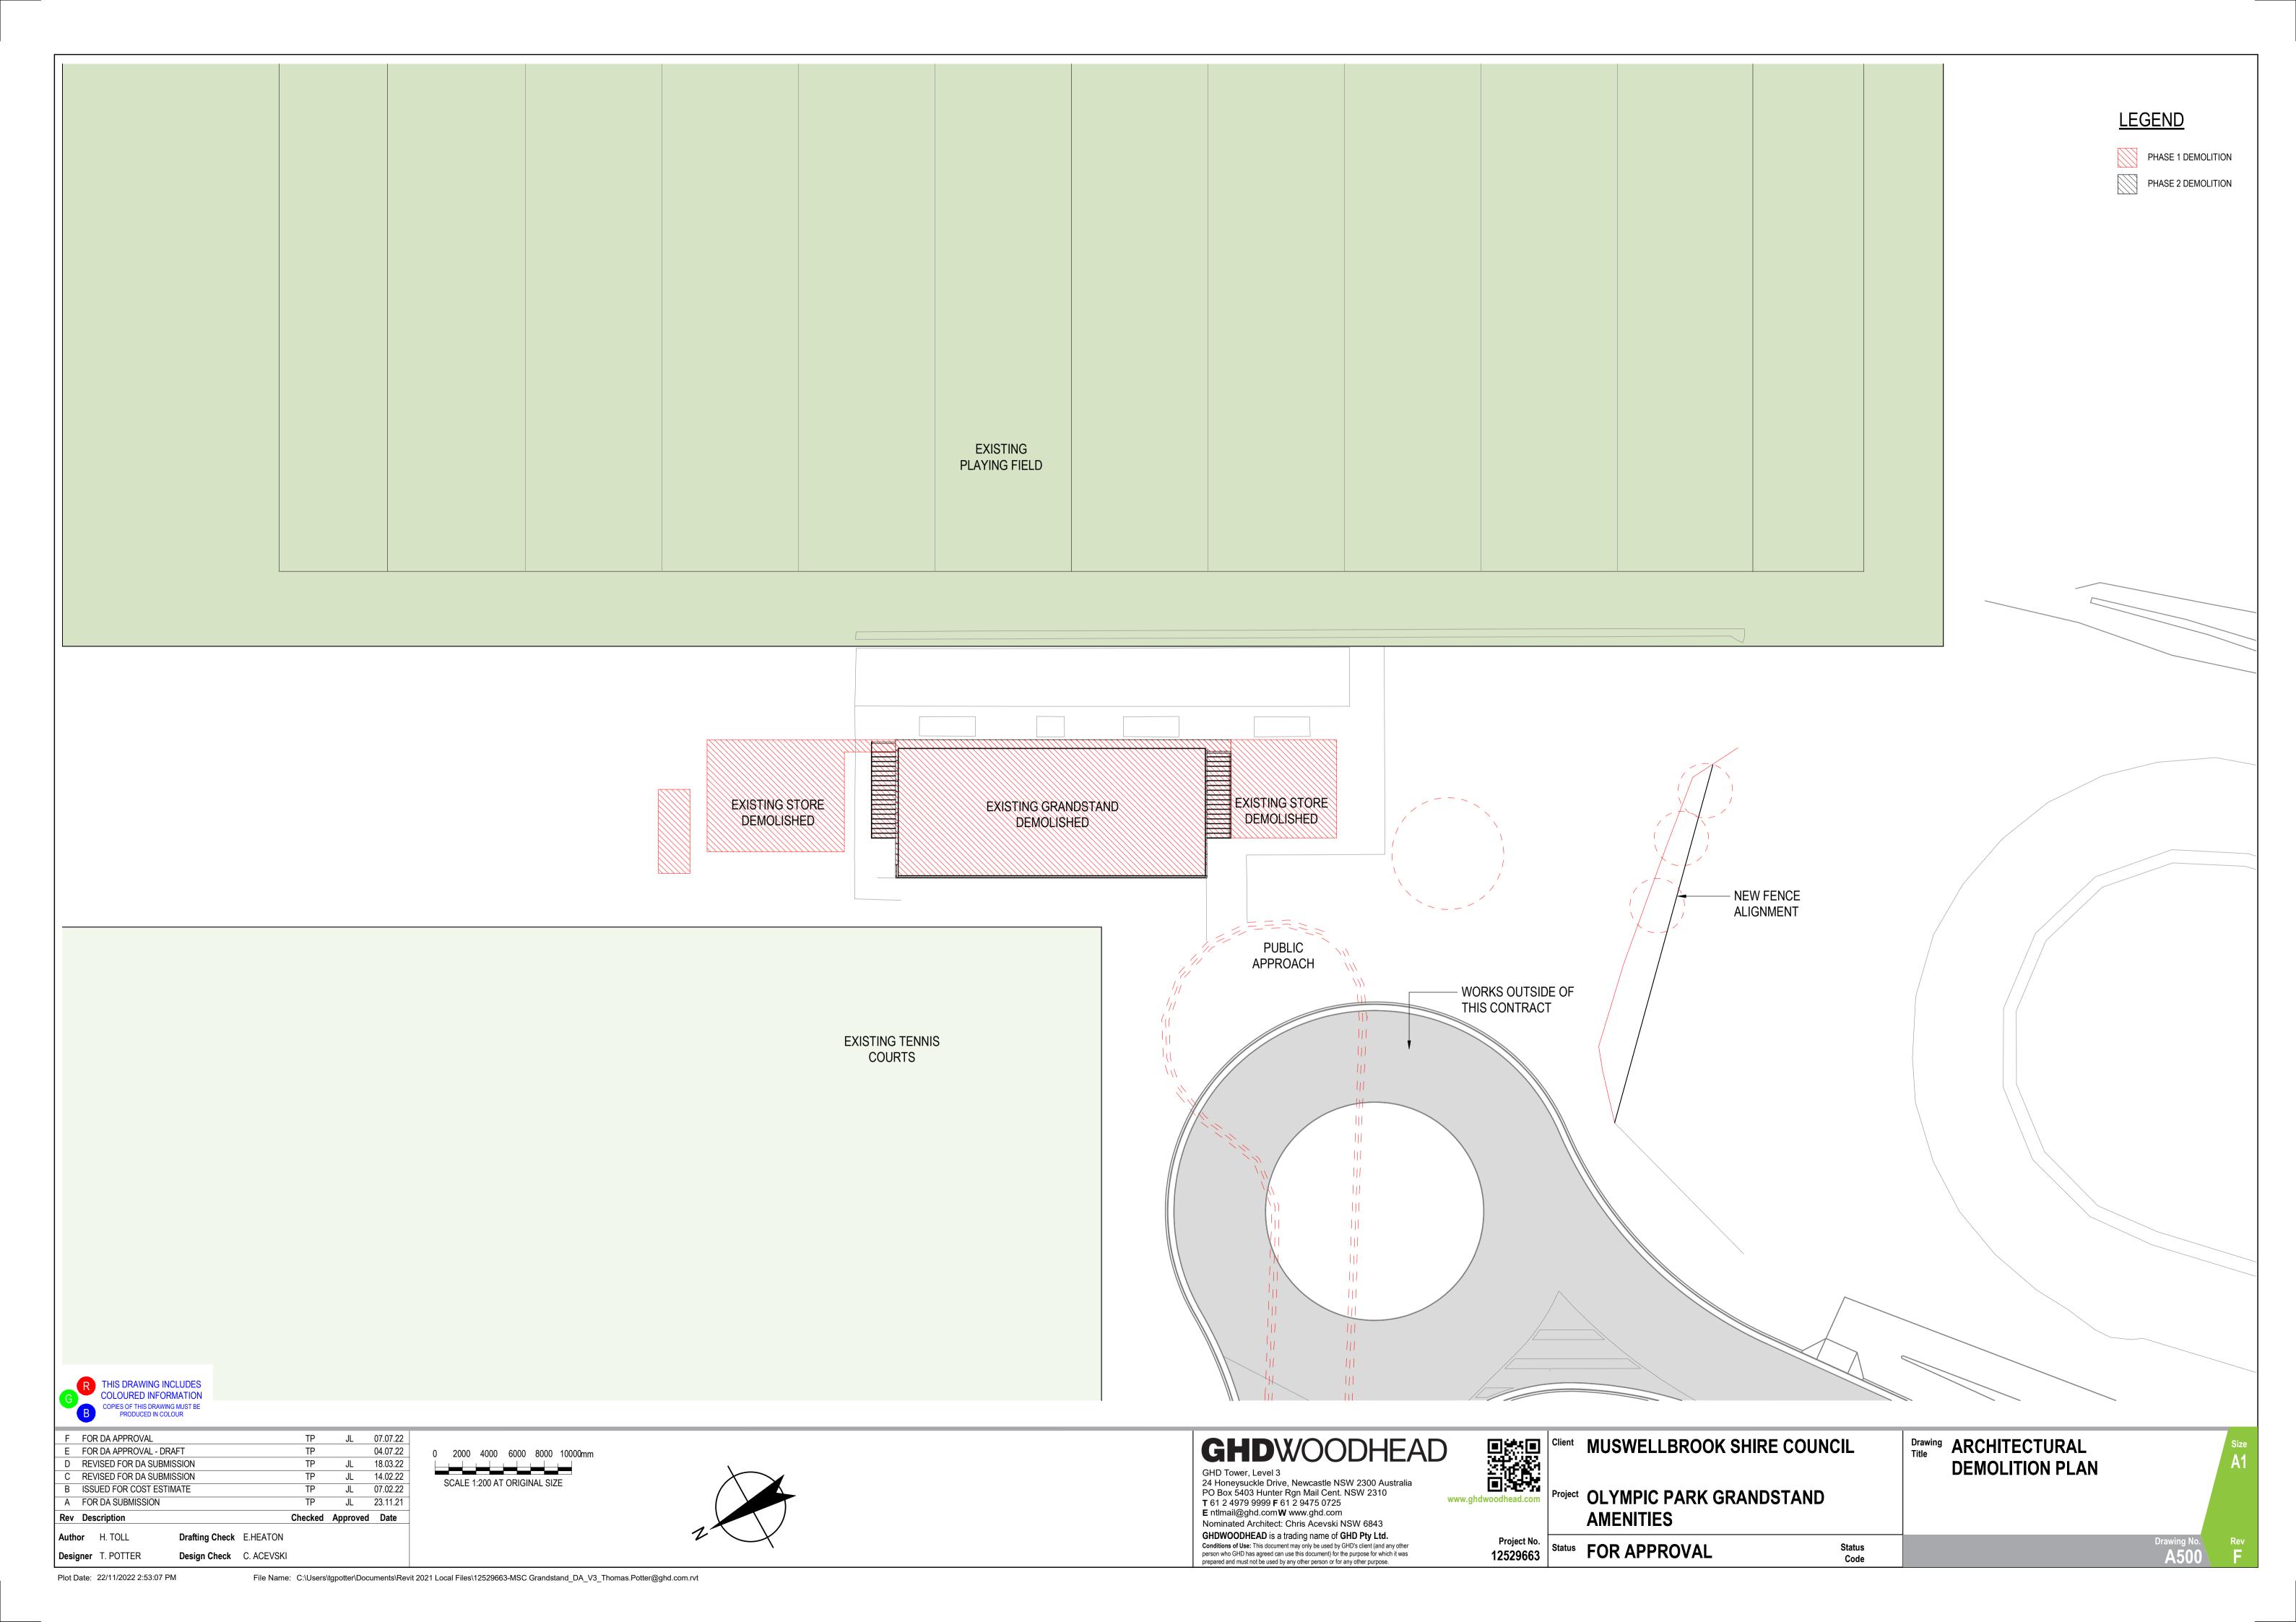

## MUSWELLBROOK SHIRE COUNCIL OLYMPIC PARK GRANDSTAND AMENITIES ARCHITECTURAL 12529663

| DRAWING INDEX  |         |                                            |  |  |  |  |
|----------------|---------|--------------------------------------------|--|--|--|--|
|                | DRG NO. |                                            |  |  |  |  |
| PROJECT No.    | SHEET   | DRAWING TITLE                              |  |  |  |  |
| 1. ARCHITECTUR | AL      |                                            |  |  |  |  |
| 12529663       | A001    | COVER SHEET, DRAWING INDEX & LOCALITY PLAN |  |  |  |  |
| 12529663       | A050    | SITE PLAN                                  |  |  |  |  |
| 12529663       | A100    | FLOOR PLANS                                |  |  |  |  |
| 12529663       | A200    | MEDIA LEVEL / ROOF PLAN                    |  |  |  |  |
| 12529663       | A400    | ELEVATIONS                                 |  |  |  |  |
| 12529663       | A450    | SECTIONS                                   |  |  |  |  |
| 12529663       | A500    | DEMOLITION PLAN                            |  |  |  |  |
| 12529663       | A510    | FLOOR PLANS - STAGING                      |  |  |  |  |
| 12529663       | A520    | MEDIA LEVEL / ROOF PLAN - STAGING          |  |  |  |  |
| 12529663       | A530    | ELEVATIONS - STAGING                       |  |  |  |  |