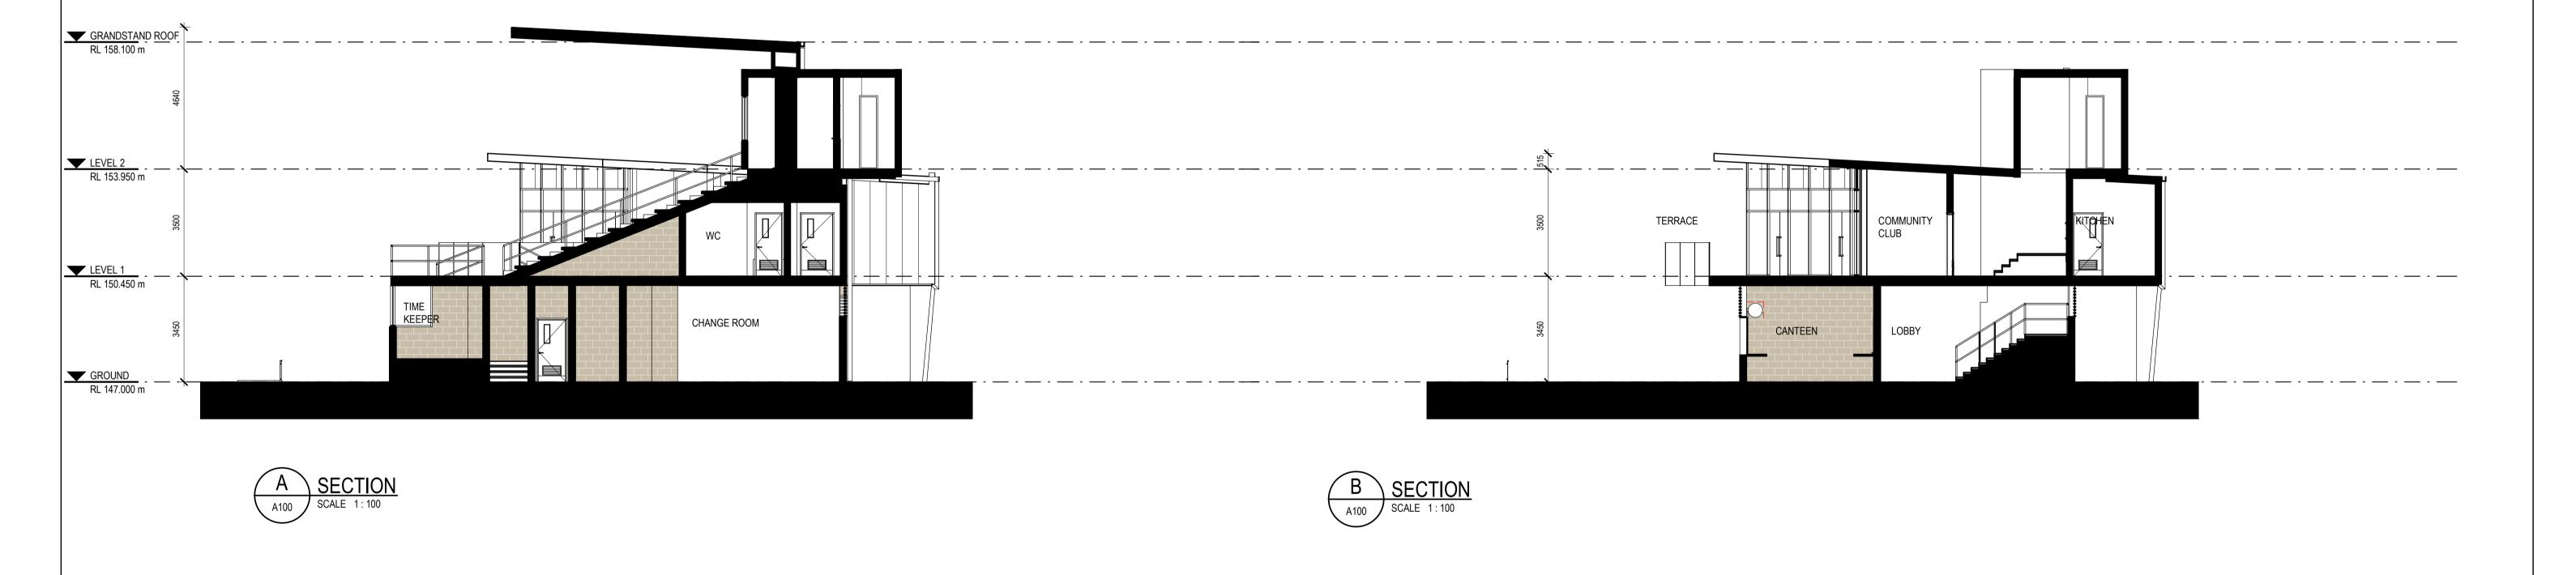

Project OLYMPIC PARK GRANDSTAND **GHD**WOODHEAD F FOR DA APPROVAL TP JL 07.07.22 Drawing ARCHITECTURAL Title E FOR DA APPROVAL - DRAFT 04.07.22 0 1000 2000 3000 4000 5000 mm D REVISED FOR DA SUBMISSION TP JL 18.03.22 **SECTIONS** GHD Tower, Level 3 24 Honeysuckle Drive, Newcastle NSW 2300 Australia PO Box 5403 Hunter Rgn Mail Cent. NSW 2310 JL 14.02.22 C REVISED FOR DA SUBMISSION SCALE 1:100 AT ORIGINAL SIZE B ISSUED FOR COST ESTIMATE JL 07.02.22 Project OLYMPIC PARK GRANDSTAND A FOR DA SUBMISSION JL 23.11.21 **T** 61 2 4979 9999 **F** 61 2 9475 0725 E ntlmail@ghd.comW www.ghd.com **AMENITIES** Rev Description Checked Approved Date Nominated Architect: Chris Acevski NSW 6843 GHDWOODHEAD is a trading name of GHD Pty Ltd. Drafting Check E.HEATON Author H. TOLL Project No. Conditions of Use: This document may only be used by GHD's client (and any other person who GHD has agreed can use this document) for the purpose for which it was prepared and must not be used by any other person or for any other purpose. Status FOR APPROVAL Status Code Design Check C. ACEVSKI Designer T. POTTER