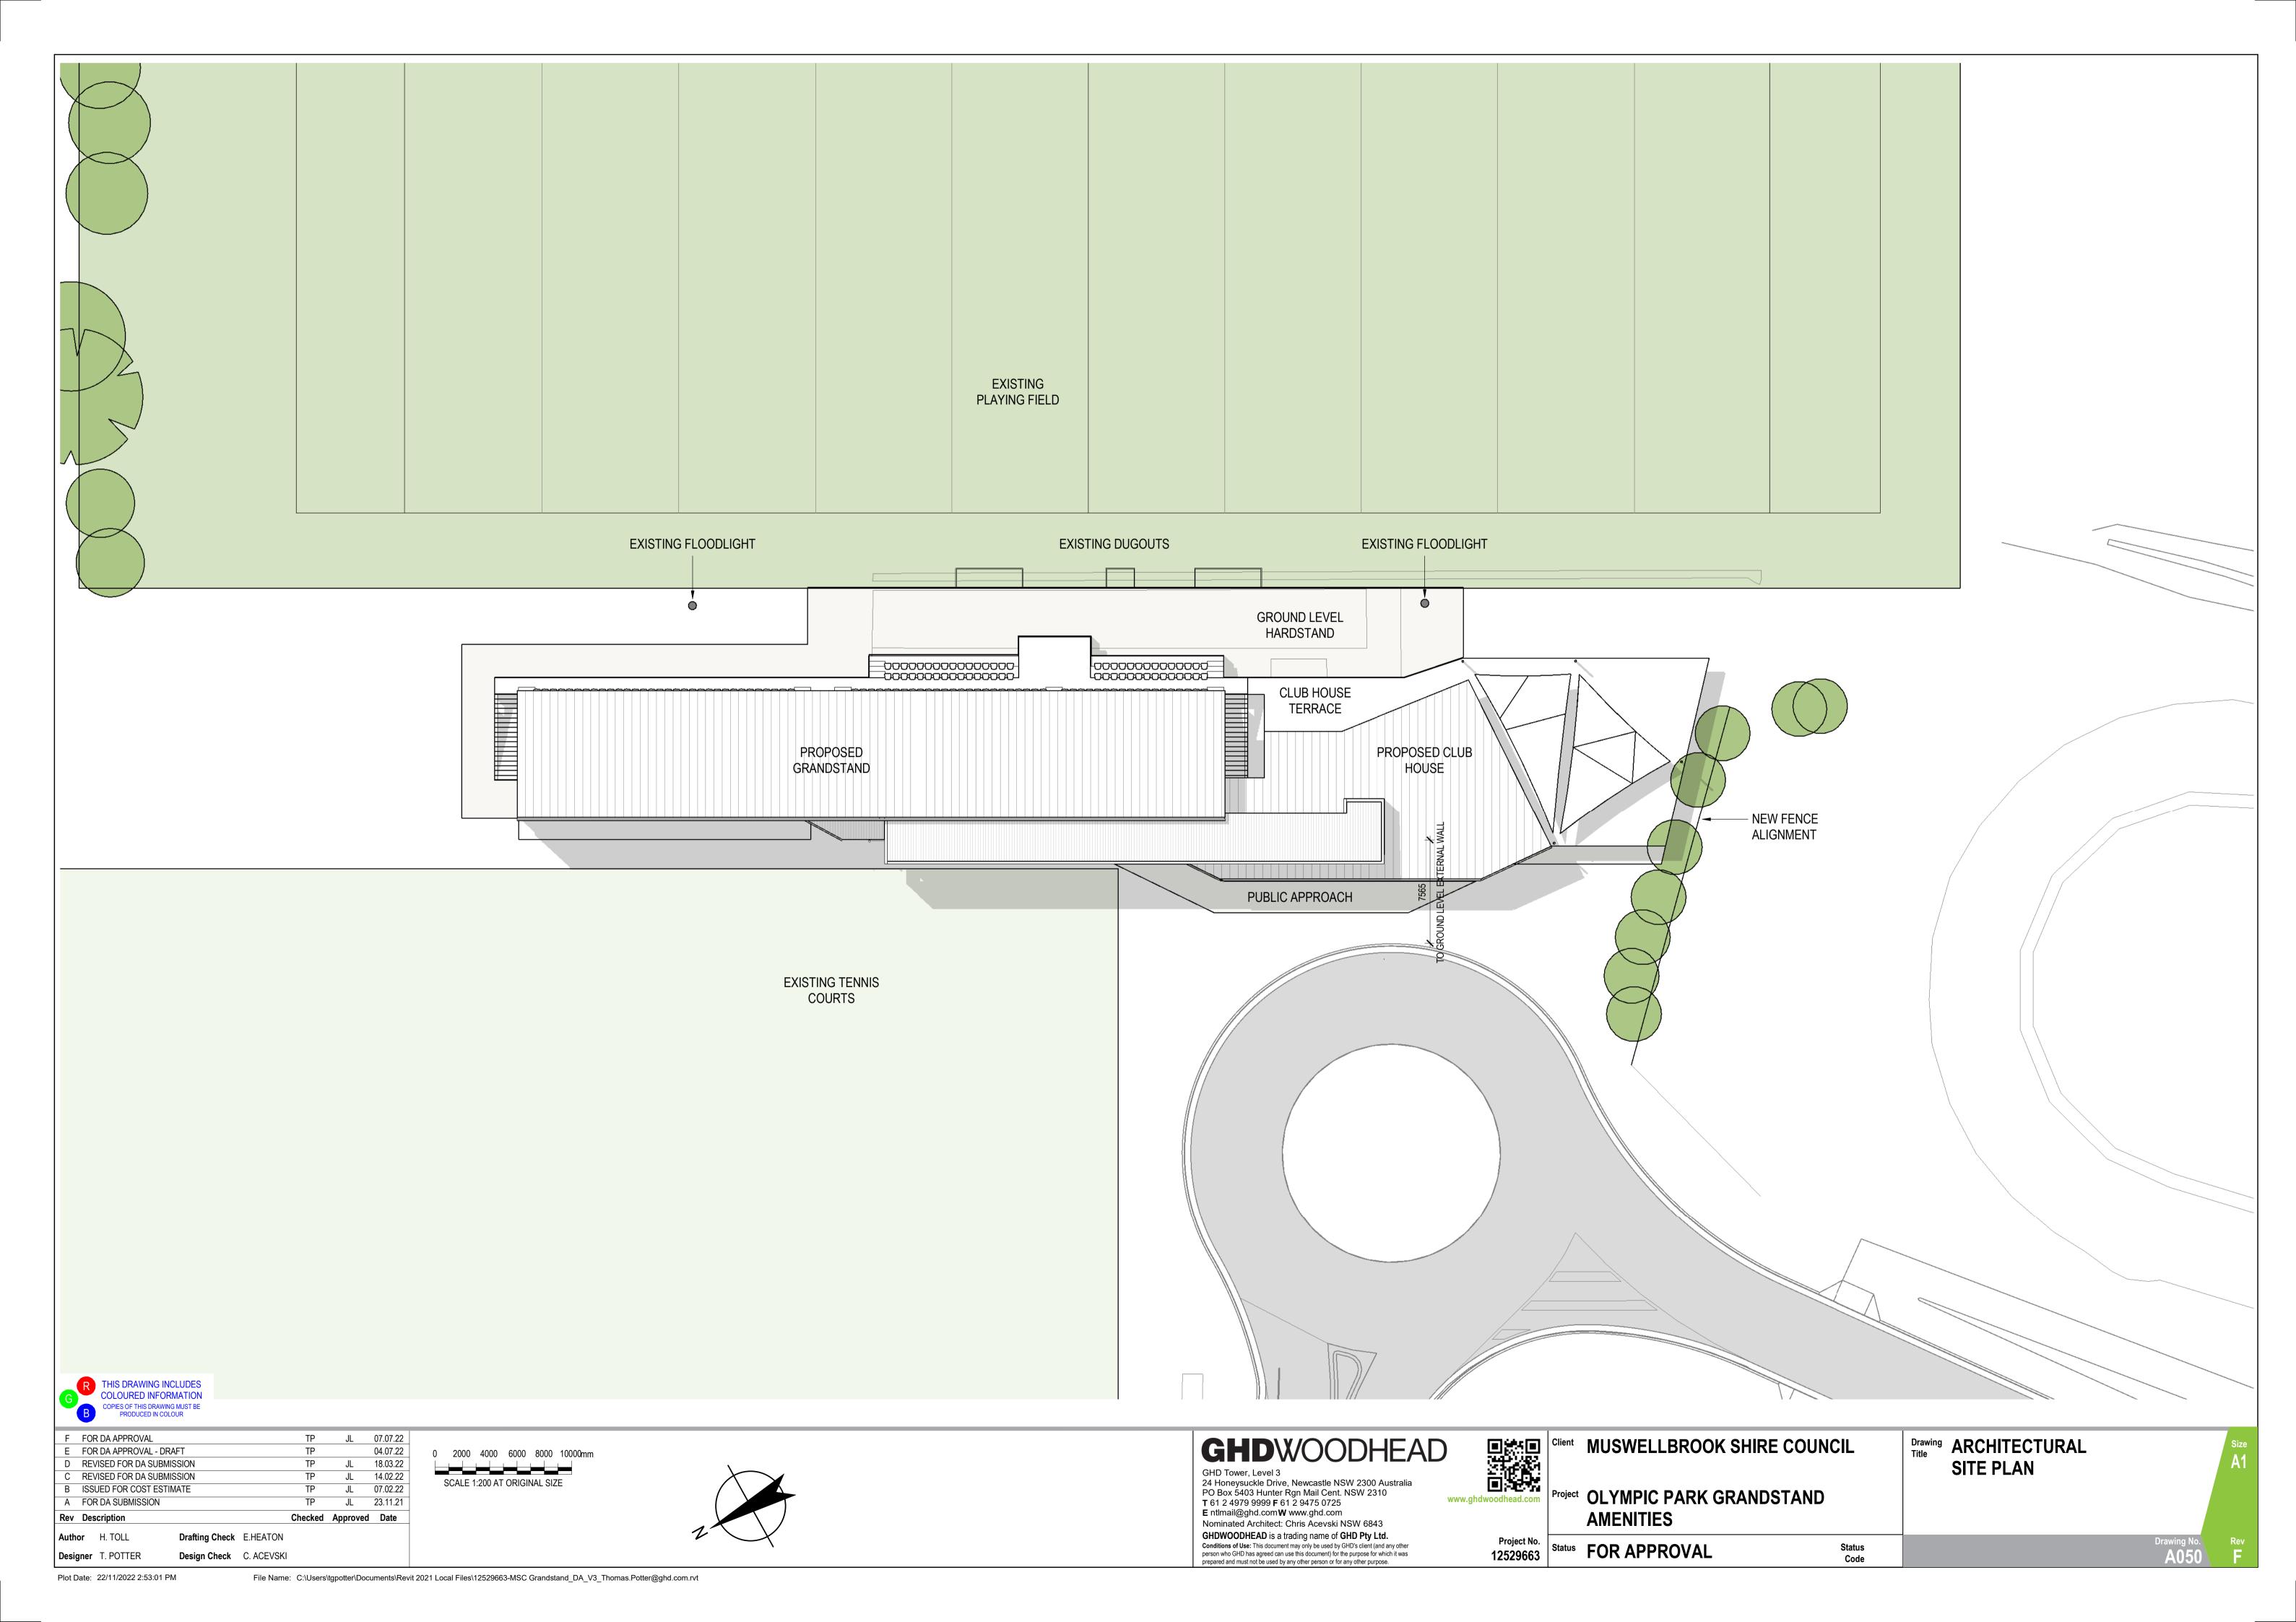

## MUSWELLBROOK SHIRE COUNCIL OLYMPIC PARK GRANDSTAND AMENITIES ARCHITECTURAL 12529663

| DRAWING INDEX  |         |                                            |  |  |  |  |
|----------------|---------|--------------------------------------------|--|--|--|--|
|                | DRG NO. |                                            |  |  |  |  |
| PROJECT No.    | SHEET   | DRAWING TITLE                              |  |  |  |  |
| 1. ARCHITECTUR | AL      |                                            |  |  |  |  |
| 12529663       | A001    | COVER SHEET, DRAWING INDEX & LOCALITY PLAN |  |  |  |  |
| 12529663       | A050    | SITE PLAN                                  |  |  |  |  |
| 12529663       | A100    | FLOOR PLANS                                |  |  |  |  |
| 12529663       | A200    | MEDIA LEVEL / ROOF PLAN                    |  |  |  |  |
| 12529663       | A400    | ELEVATIONS                                 |  |  |  |  |
| 12529663       | A450    | SECTIONS                                   |  |  |  |  |
| 12529663       | A500    | DEMOLITION PLAN                            |  |  |  |  |
| 12529663       | A510    | FLOOR PLANS - STAGING                      |  |  |  |  |
| 12529663       | A520    | MEDIA LEVEL / ROOF PLAN - STAGING          |  |  |  |  |
| 12529663       | A530    | ELEVATIONS - STAGING                       |  |  |  |  |