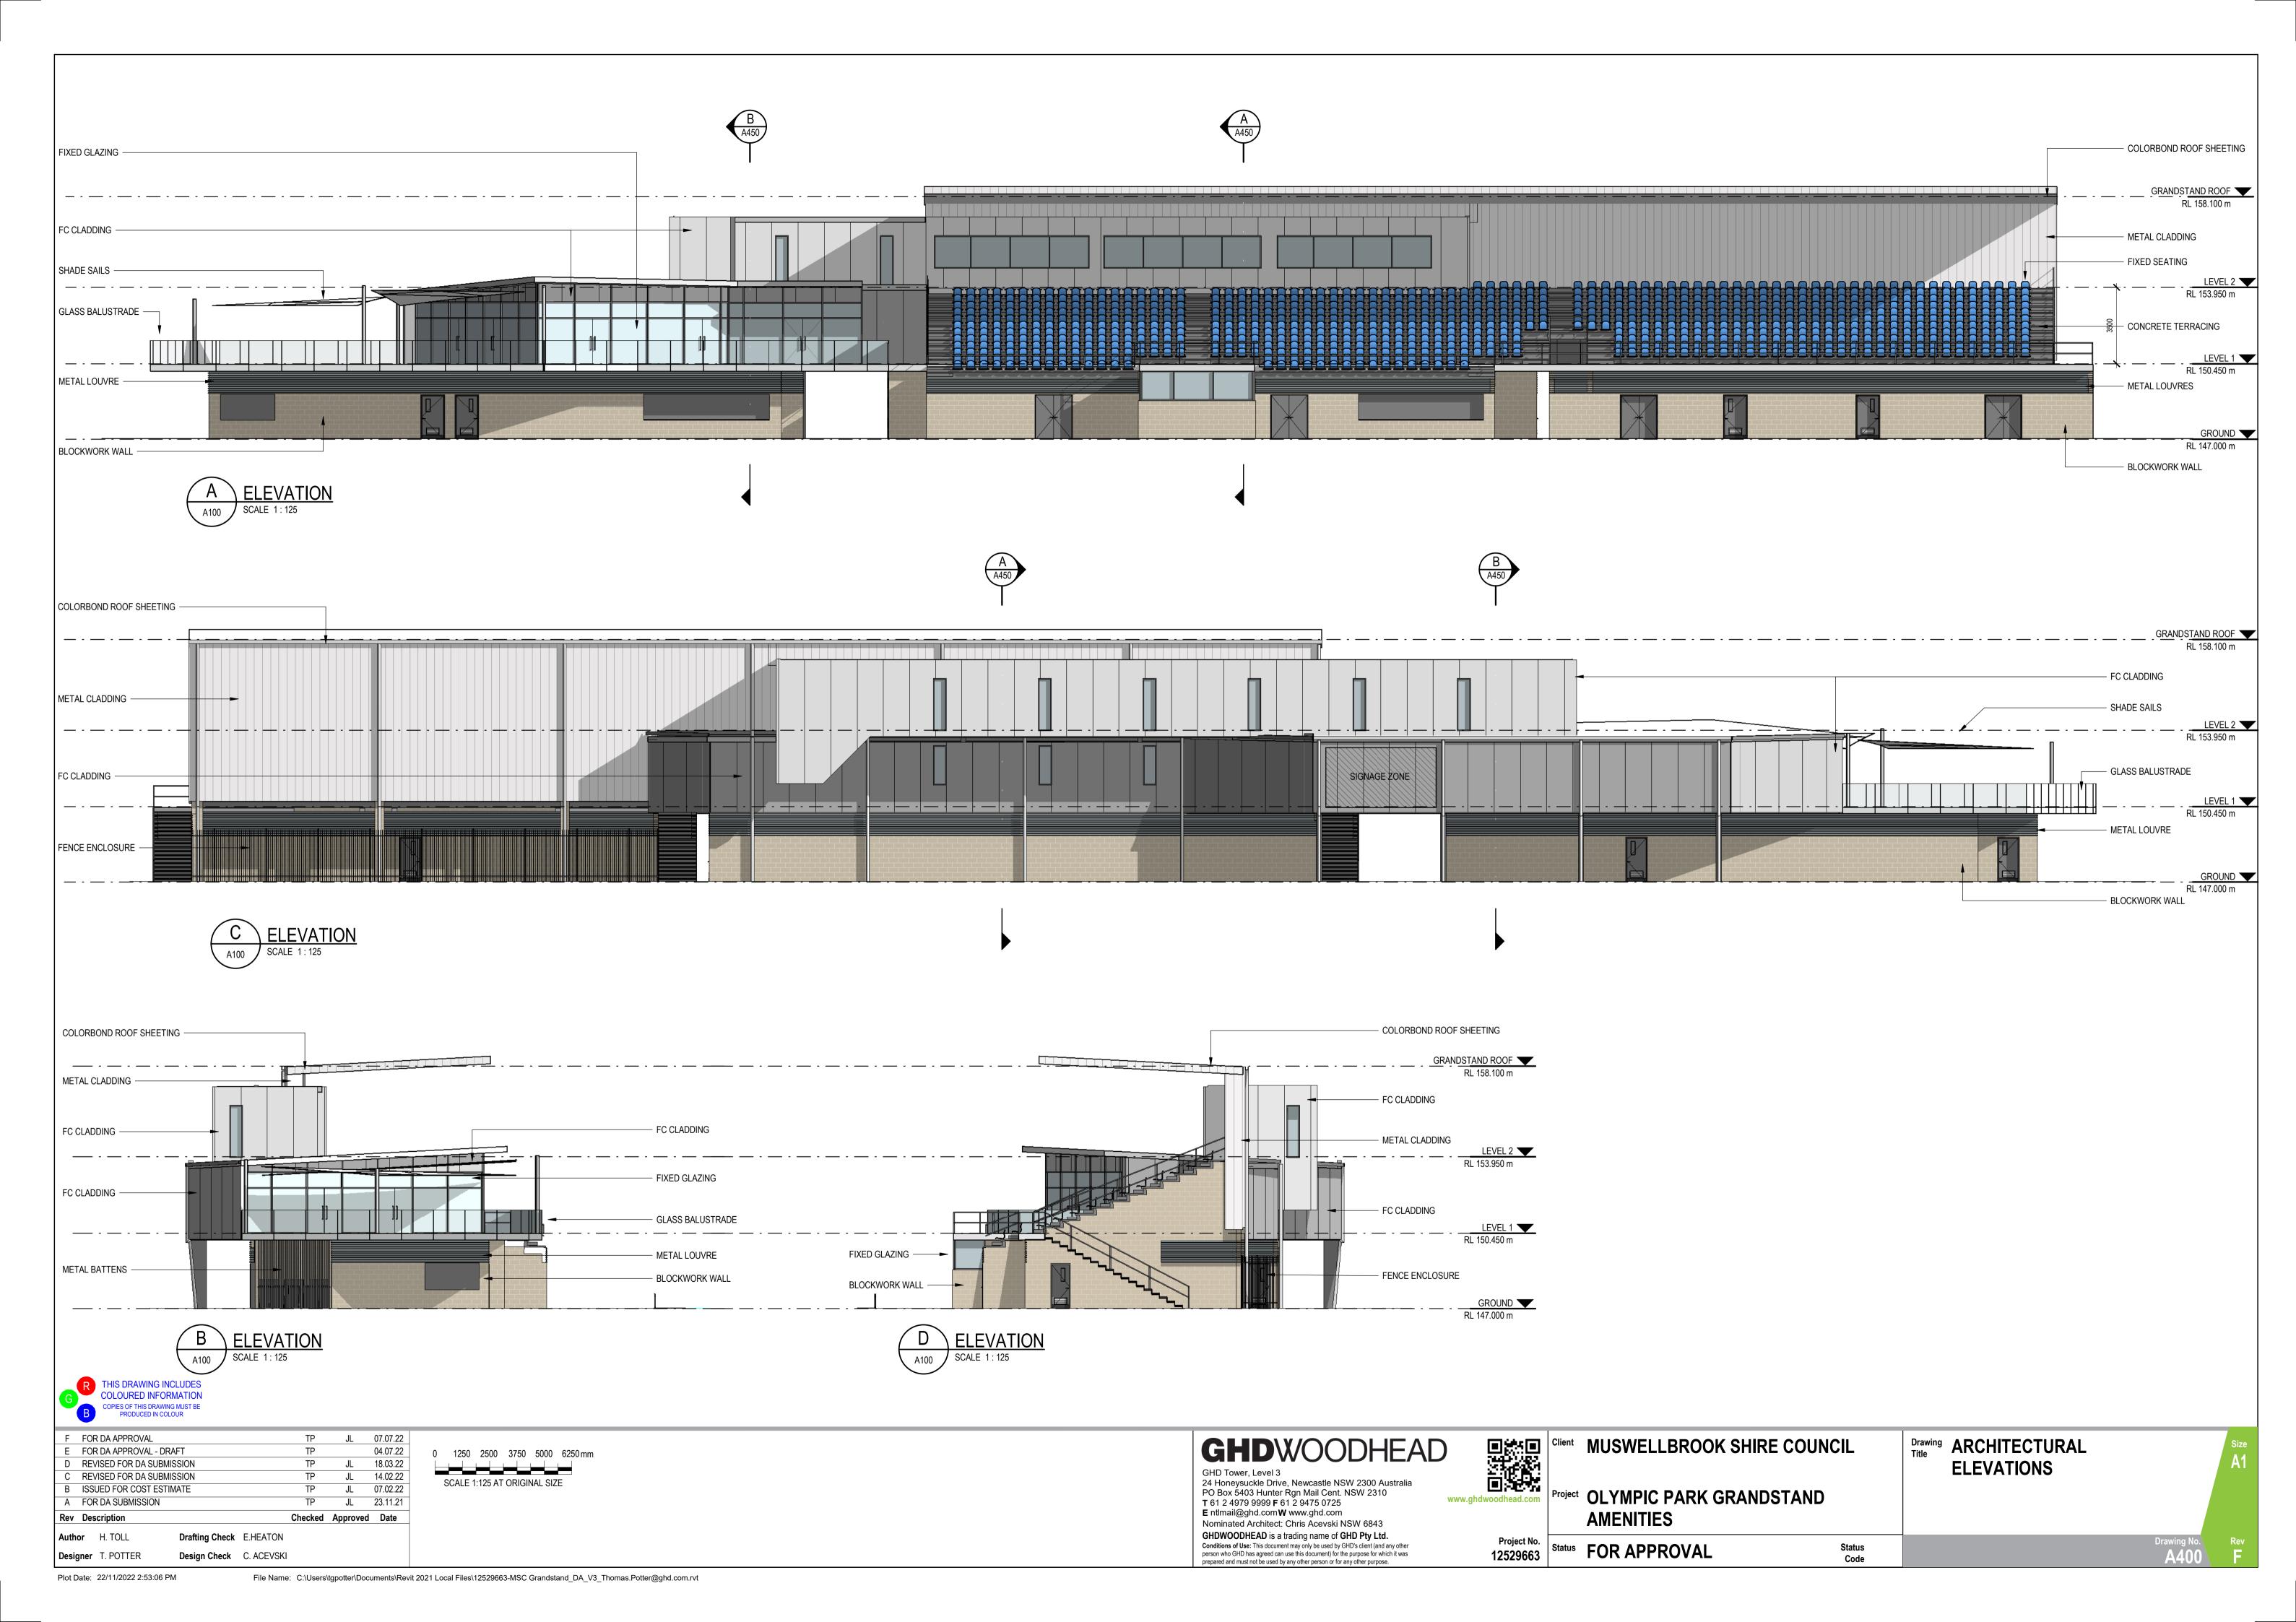

## MUSWELLBROOK SHIRE COUNCIL OLYMPIC PARK GRANDSTAND AMENITIES ARCHITECTURAL 12529663

| DRAWING INDEX  |         |                                            |  |  |  |  |
|----------------|---------|--------------------------------------------|--|--|--|--|
|                | DRG NO. |                                            |  |  |  |  |
| PROJECT No.    | SHEET   | DRAWING TITLE                              |  |  |  |  |
| 1. ARCHITECTUR | AL      |                                            |  |  |  |  |
| 12529663       | A001    | COVER SHEET, DRAWING INDEX & LOCALITY PLAN |  |  |  |  |
| 12529663       | A050    | SITE PLAN                                  |  |  |  |  |
| 12529663       | A100    | FLOOR PLANS                                |  |  |  |  |
| 12529663       | A200    | MEDIA LEVEL / ROOF PLAN                    |  |  |  |  |
| 12529663       | A400    | ELEVATIONS                                 |  |  |  |  |
| 12529663       | A450    | SECTIONS                                   |  |  |  |  |
| 12529663       | A500    | DEMOLITION PLAN                            |  |  |  |  |
| 12529663       | A510    | FLOOR PLANS - STAGING                      |  |  |  |  |
| 12529663       | A520    | MEDIA LEVEL / ROOF PLAN - STAGING          |  |  |  |  |
| 12529663       | A530    | ELEVATIONS - STAGING                       |  |  |  |  |