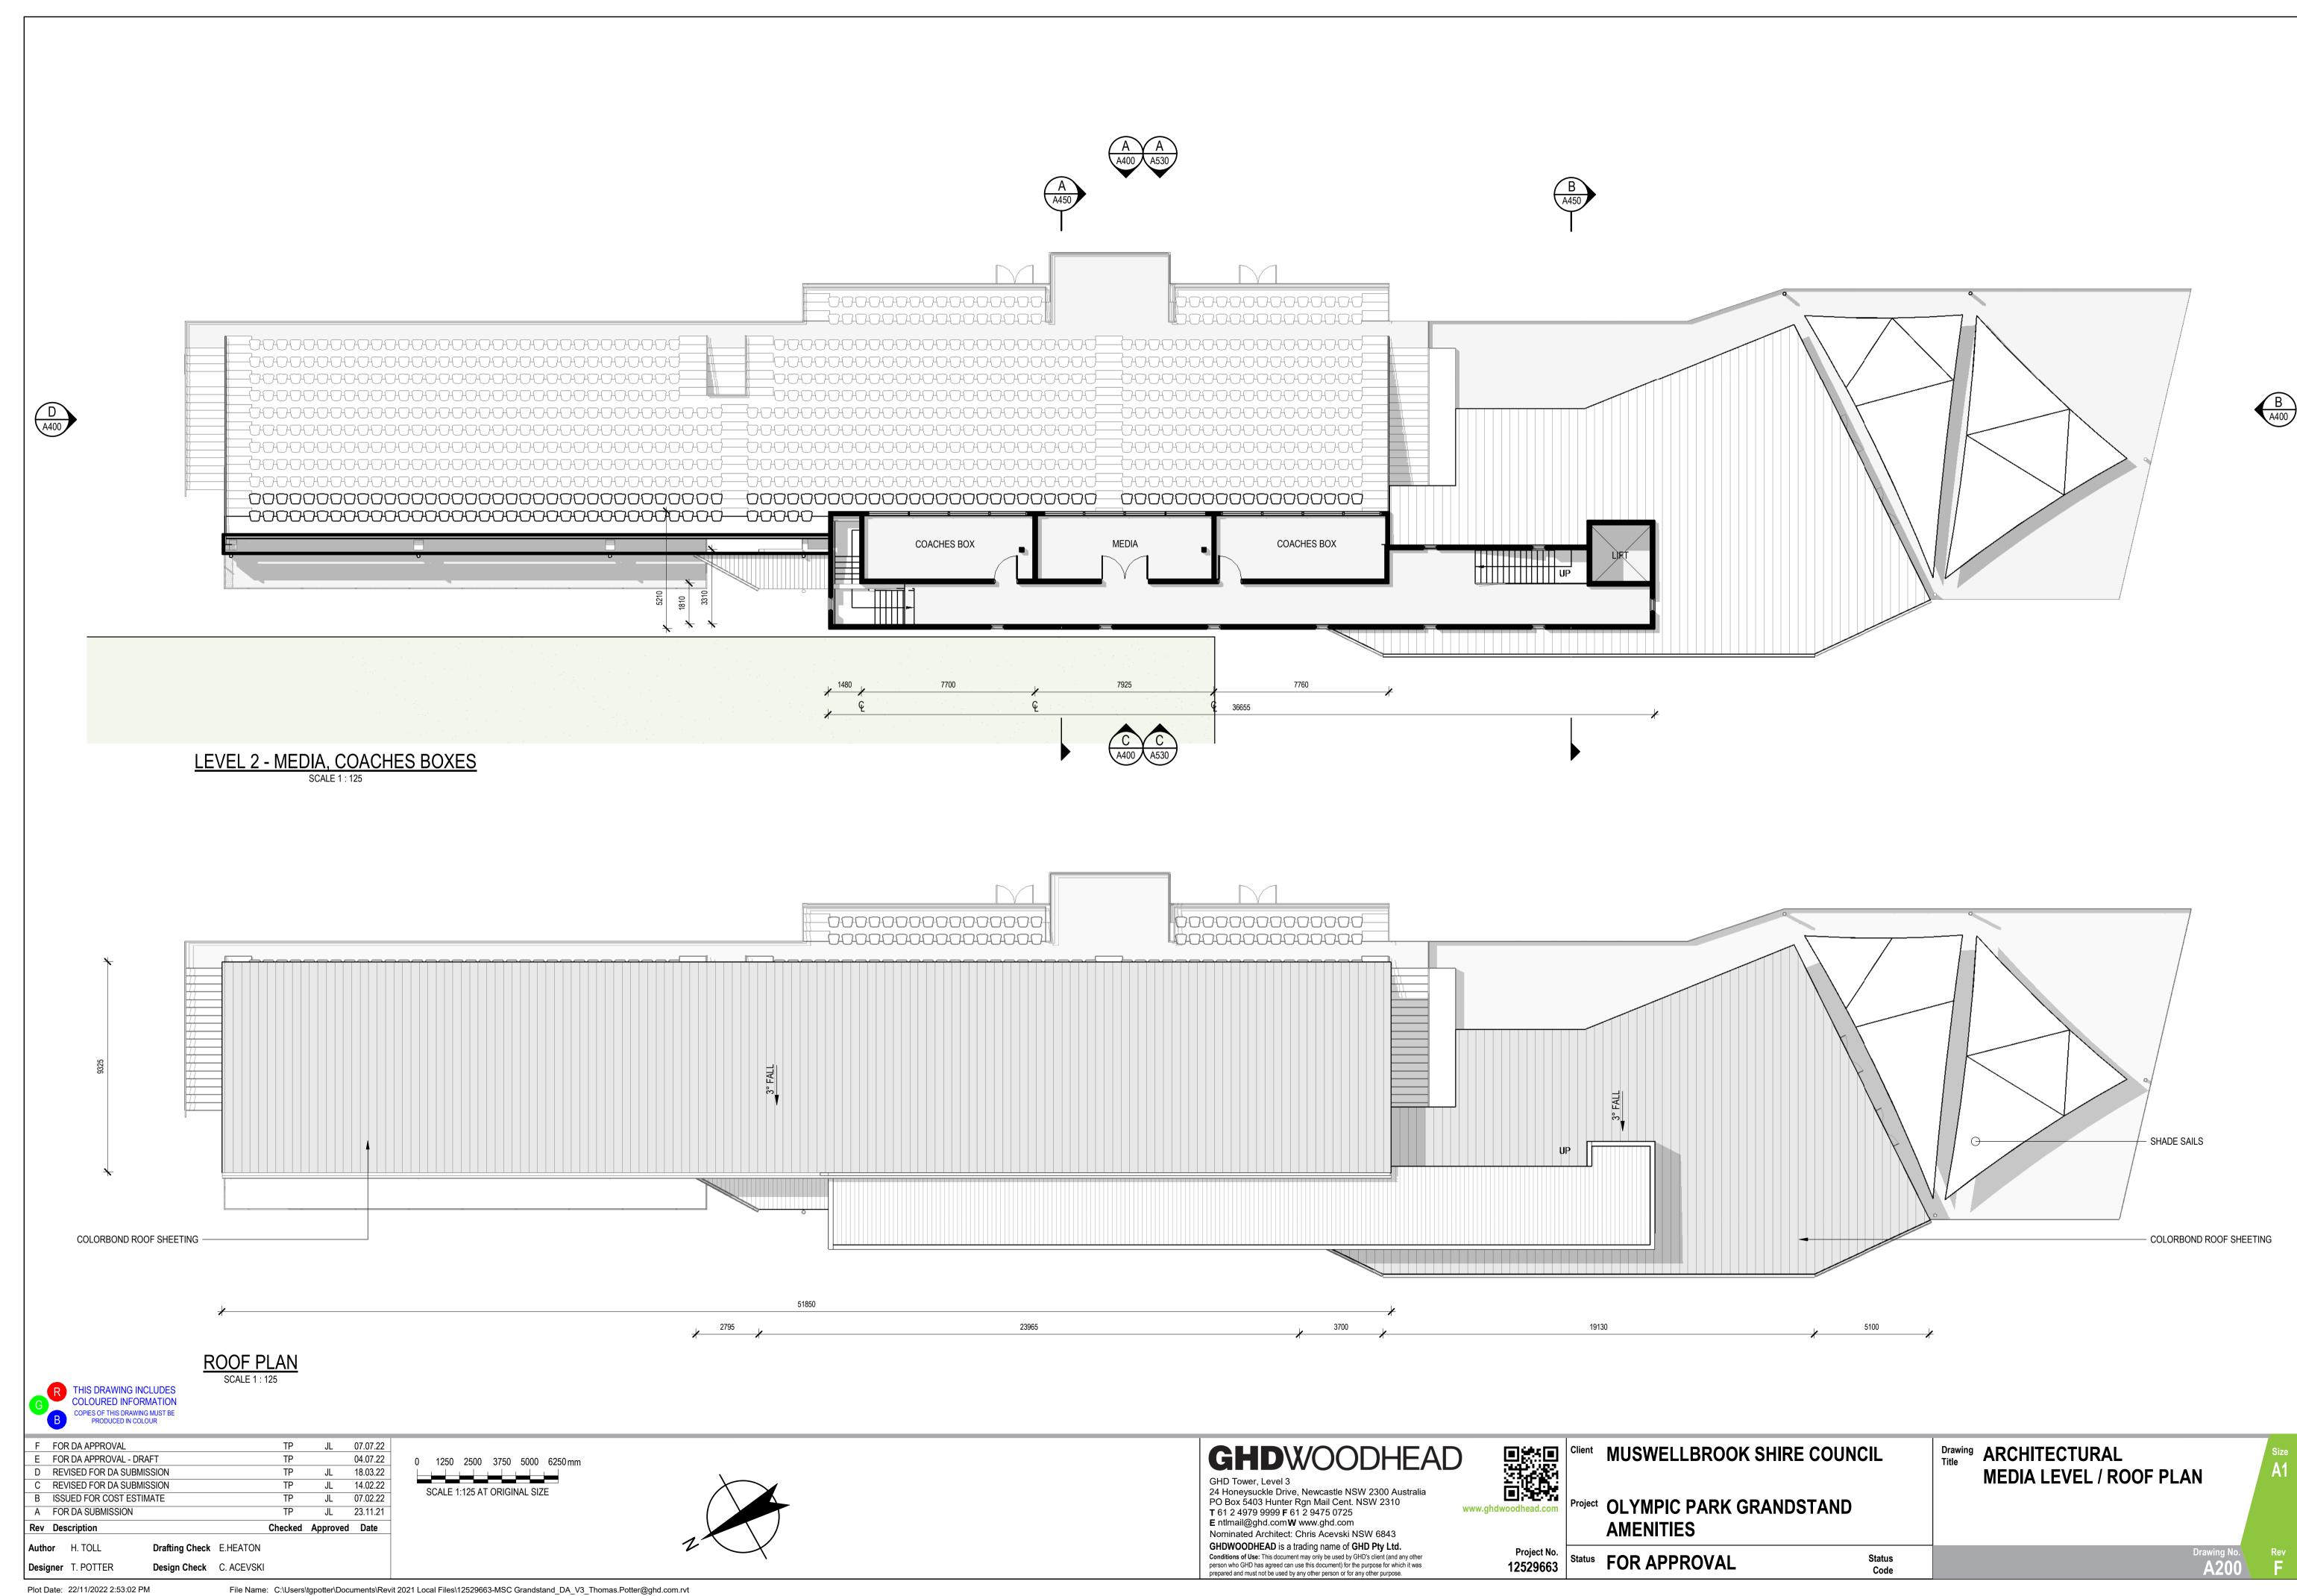

## MUSWELLBROOK SHIRE COUNCIL OLYMPIC PARK GRANDSTAND AMENITIES ARCHITECTURAL 12529663

| DRAWING INDEX  |         |                                            |  |  |  |  |
|----------------|---------|--------------------------------------------|--|--|--|--|
|                | DRG NO. |                                            |  |  |  |  |
| PROJECT No.    | SHEET   | DRAWING TITLE                              |  |  |  |  |
| 1. ARCHITECTUR | AL      |                                            |  |  |  |  |
| 12529663       | A001    | COVER SHEET, DRAWING INDEX & LOCALITY PLAN |  |  |  |  |
| 12529663       | A050    | SITE PLAN                                  |  |  |  |  |
| 12529663       | A100    | FLOOR PLANS                                |  |  |  |  |
| 12529663       | A200    | MEDIA LEVEL / ROOF PLAN                    |  |  |  |  |
| 12529663       | A400    | ELEVATIONS                                 |  |  |  |  |
| 12529663       | A450    | SECTIONS                                   |  |  |  |  |
| 12529663       | A500    | DEMOLITION PLAN                            |  |  |  |  |
| 12529663       | A510    | FLOOR PLANS - STAGING                      |  |  |  |  |
| 12529663       | A520    | MEDIA LEVEL / ROOF PLAN - STAGING          |  |  |  |  |
| 12529663       | A530    | ELEVATIONS - STAGING                       |  |  |  |  |