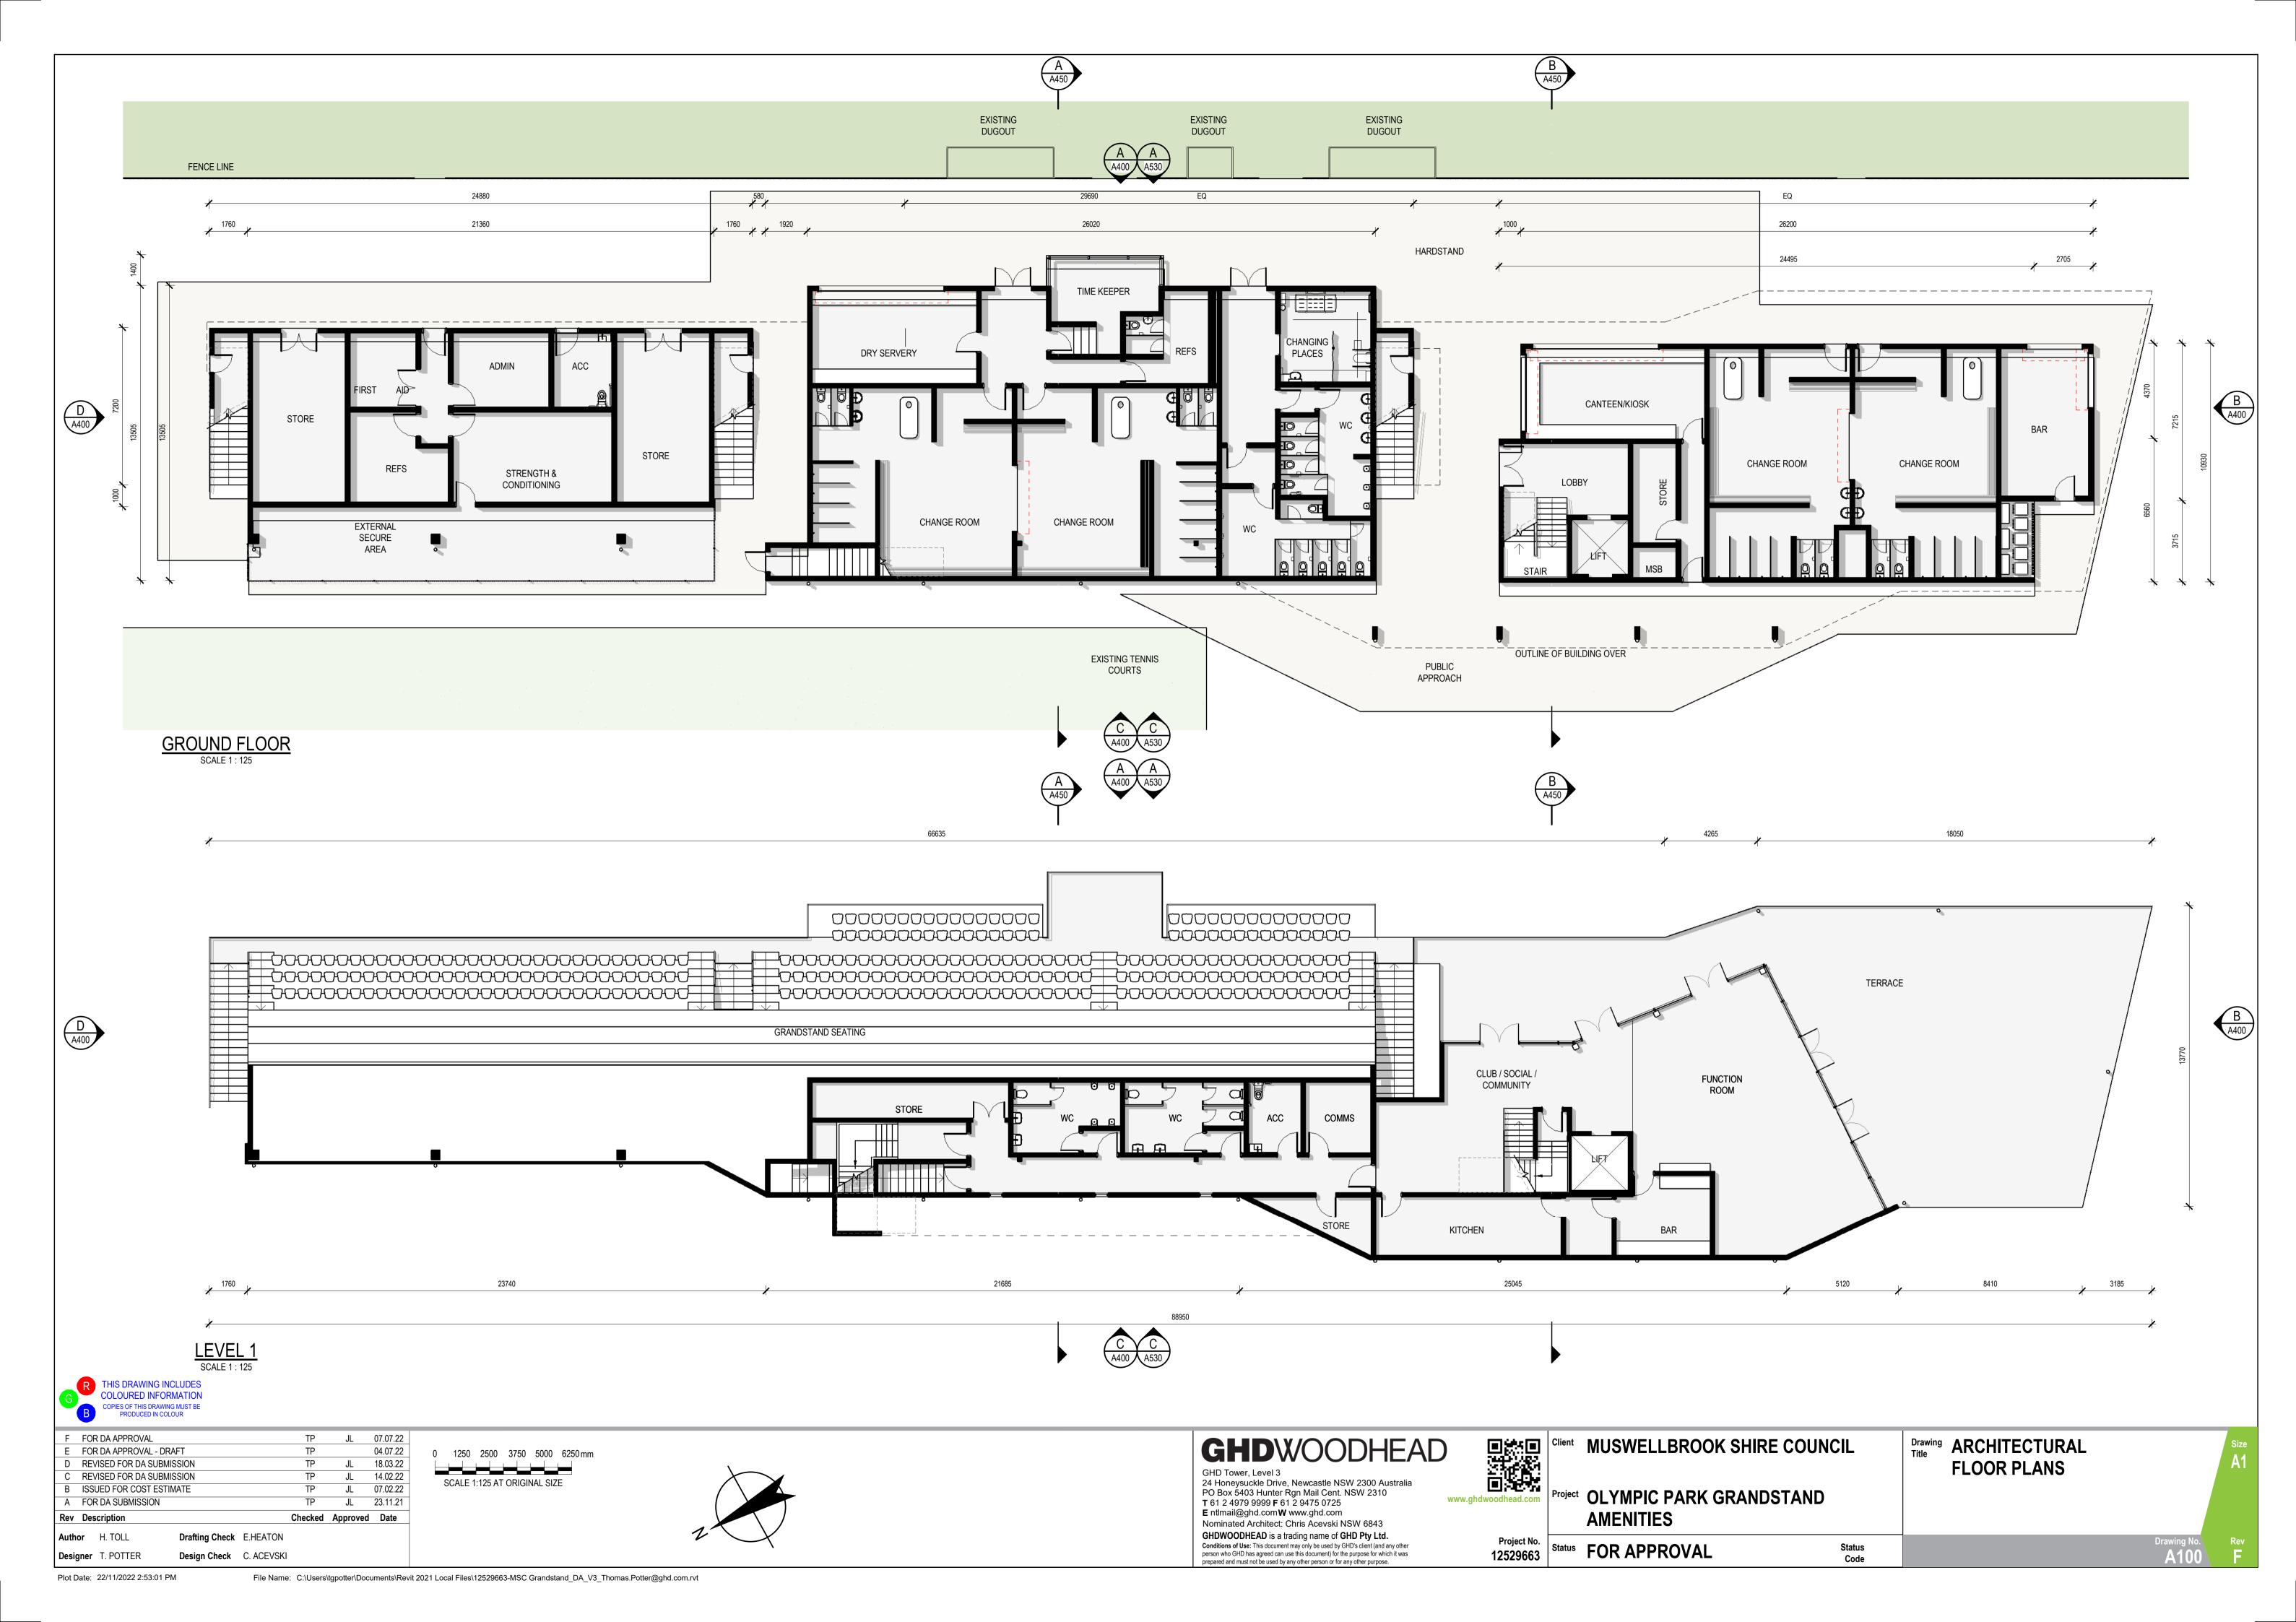

## MUSWELLBROOK SHIRE COUNCIL OLYMPIC PARK GRANDSTAND AMENITIES ARCHITECTURAL 12529663

| DRAWING INDEX  |         |                                            |  |  |  |  |
|----------------|---------|--------------------------------------------|--|--|--|--|
|                | DRG NO. |                                            |  |  |  |  |
| PROJECT No.    | SHEET   | DRAWING TITLE                              |  |  |  |  |
| 1. ARCHITECTUR | AL      |                                            |  |  |  |  |
| 12529663       | A001    | COVER SHEET, DRAWING INDEX & LOCALITY PLAN |  |  |  |  |
| 12529663       | A050    | SITE PLAN                                  |  |  |  |  |
| 12529663       | A100    | FLOOR PLANS                                |  |  |  |  |
| 12529663       | A200    | MEDIA LEVEL / ROOF PLAN                    |  |  |  |  |
| 12529663       | A400    | ELEVATIONS                                 |  |  |  |  |
| 12529663       | A450    | SECTIONS                                   |  |  |  |  |
| 12529663       | A500    | DEMOLITION PLAN                            |  |  |  |  |
| 12529663       | A510    | FLOOR PLANS - STAGING                      |  |  |  |  |
| 12529663       | A520    | MEDIA LEVEL / ROOF PLAN - STAGING          |  |  |  |  |
| 12529663       | A530    | ELEVATIONS - STAGING                       |  |  |  |  |